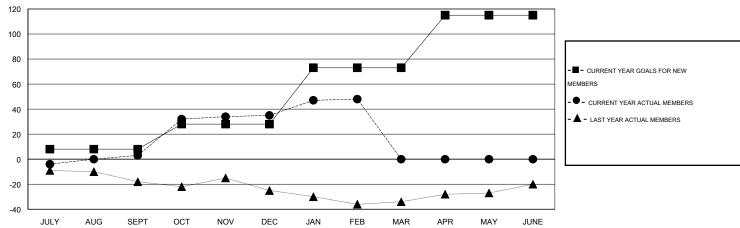

## GOALS AND ACTUAL NEW CLUBS CUMULATIVE

## GOALS AND ACTUAL MEMBERS CUMULATIVE

| DROPPED CLUBS: 0        |        | 39 CLUBS OF 56 ADDED 1 OR MORE<br>NEW MEMBERS | GENDER DISTRIBUTION  MALE 1,48  FEMALE 439 |
|-------------------------|--------|-----------------------------------------------|--------------------------------------------|
| DROPPED MEMBERS         |        |                                               | FEWALE 403                                 |
| DECEASED CLUB CANCELLED | 8<br>0 | CLICK HERE FOR HEALTH ASSESSMENT DATA         | FAMILY UNIT MEMBERS                        |
| OTHER                   | 61     |                                               | HEAD OF HOUSEHOLD                          |
| TOTAL                   | 69     |                                               | NON-HEAD OF HOUSEHOLD                      |