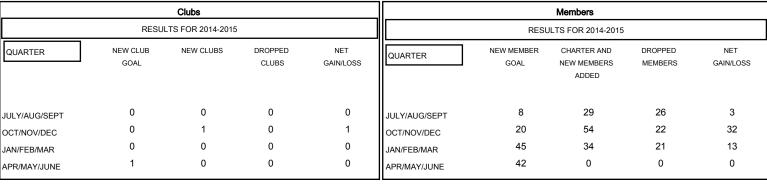

## GOALS AND ACTUAL NEW CLUBS CUMULATIVE

## GOALS AND ACTUAL MEMBERS CUMULATIVE

| DROPPED CLUBS: 0        |        | 39 CLUBS OF 56 ADDED 1 OR MORE<br>NEW MEMBERS | GENDER DISTRIBUTION  MALE 1,48  FEMALE 439 |
|-------------------------|--------|-----------------------------------------------|--------------------------------------------|
| DROPPED MEMBERS         |        |                                               | FEWALE 403                                 |
| DECEASED CLUB CANCELLED | 8<br>0 | CLICK HERE FOR HEALTH ASSESSMENT DATA         | FAMILY UNIT MEMBERS                        |
| OTHER                   | 61     |                                               | HEAD OF HOUSEHOLD                          |
| TOTAL                   | 69     |                                               | NON-HEAD OF HOUSEHOLD                      |